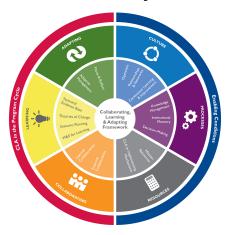

| Case Title:   |  |
|---------------|--|
|               |  |
| Name:         |  |
| Organization: |  |
|               |  |

**Summary:** 

Which two subcomponents of the Collaborating, Learning & Adapting (CLA) Framework are most reflected in your case? Please reference them in your submission.

- Internal Collaboration
- External Collaboration
- Technical Evidence Base
- Theories of Change
- Scenario Planning
- M&E for Learning
- Pause & Reflect
- Adaptive Management

- Openness
- Relationships & Networks
- Continuous Learning & Improvement
- Knowledge Management
- Institutional Memory
- Decision-Making
- Mission Resources
- CLA in Implementing Mechanisms