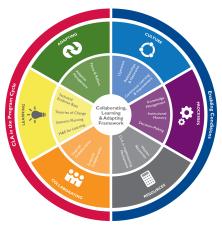

| Case Title:   |  |
|---------------|--|
|               |  |
| Name:         |  |
| Organization: |  |
| Summary:      |  |

Which two subcomponents of the Collaborating, Learning & Adapting (CLA) Framework are most reflected in your case? Please reference them in your submission.

- Internal Collaboration
- External Collaboration
- Technical Evidence Base
- Theories of Change
- Scenario Planning
- M&E for Learning
- Pause & Reflect
- Adaptive Management

- Openness
- Relationships & Networks
- Continuous Learning & Improvement
- Knowledge Management
- Institutional Memory
- Decision-Making
- Mission Resources
- CLA in Implementing Mechanisms