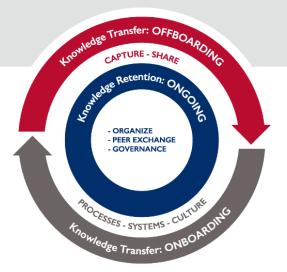

-------------------|-----------------|---------|----------|-----------------------|-----------------------------|
| Category I                              |                 |         |          |                       |                             |
| <b>Level:</b> Good,<br>Better, or Best  |                 |         |          |                       |                             |
| Category 2                              |                 |         |          |                       |                             |
| Level: Good,<br>Better, or Best         |                 |         |          |                       |                             |
| Category 3 Level: Good, Better, or Best |                 |         |          |                       |                             |



Add Maturity Matrix Assessment in each category (level and findings), as of: (Insert Date)