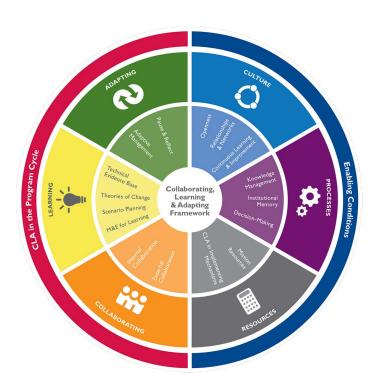

1. WHAT: What is the general context in which the case takes place? What organizational or development challenge(s) or opportunities prompted you to collaborate, learn, and/or adapt?

2. What two CLA Sub-Components are most clearly reflected in your case?

## 4. RESULTS: Choose one of the following questions to answer.

We know you may have answers in mind for both questions; However please choose one to highlight as part of this case story

| 5. | ENABLING CONDITIONS: How have enabling conditions - resources (time/money/staff), organizational culture, or business/work processes - influenced your results? How would you advise others to navigate any challenges you may have faced? |
|----|--------------------------------------------------------------------------------------------------------------------------------------------------------------------------------------------------------------------------------------------|
|    |                                                                                                                                                                                                                                            |
|    |                                                                                                                                                                                                                                            |
|    |                                                                                                                                                                                                                                            |
|    |                                                                                                                                                                                                                                            |
|    |                                                                                                                                                                                                                                            |
|    |                                                                                                                                                                                                                                            |
|    |                                                                                                                                                                                                                                            |
|    |                                                                                                                                                                                                                                            |
|    |                                                                                                                                                                                                                                            |
|    |                                                                                                                                                                                                                                            |