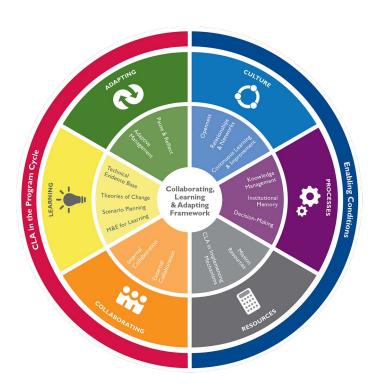

2. What two CLA Sub-Components are most clearly reflected in your case?

| 3. | HOW: What steps did you take to apply CLA approaches to address the challenge or opportunity described above? |
|----|---------------------------------------------------------------------------------------------------------------|
|    |                                                                                                               |
|    |                                                                                                               |
|    |                                                                                                               |
|    |                                                                                                               |
|    |                                                                                                               |
|    |                                                                                                               |
|    |                                                                                                               |
|    |                                                                                                               |
|    |                                                                                                               |
|    |                                                                                                               |
|    |                                                                                                               |
|    |                                                                                                               |
|    |                                                                                                               |
|    |                                                                                                               |
|    |                                                                                                               |
|    |                                                                                                               |

## 4. RESULTS: Choose one of the following questions to answer.

We know you may have answers in mind for both questions; However please choose one to highlight as part of this case story

| 5. | ENABLING CONDITIONS: How have enabling conditions - resources (time/money/staff), organizational culture, or business/work processes - influenced your results? How would you advise others to navigate any challenges you may have faced? |
|----|--------------------------------------------------------------------------------------------------------------------------------------------------------------------------------------------------------------------------------------------|
|    |                                                                                                                                                                                                                                            |
|    |                                                                                                                                                                                                                                            |
|    |                                                                                                                                                                                                                                            |
|    |                                                                                                                                                                                                                                            |
|    |                                                                                                                                                                                                                                            |
|    |                                                                                                                                                                                                                                            |
|    |                                                                                                                                                                                                                                            |
|    |                                                                                                                                                                                                                                            |
|    |                                                                                                                                                                                                                                            |
|    |                                                                                                                                                                                                                                            |