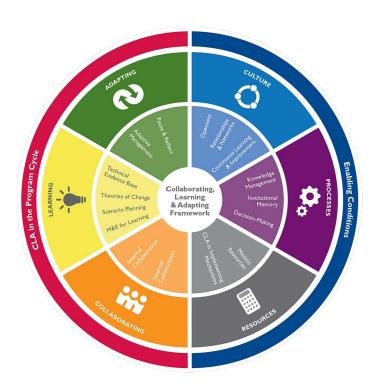

2. What two CLA Sub-Components are most clearly reflected in your case?

| 3. | HOW: What steps did you take to apply CLA approaches to address the challenge or opportunity described above? |
|----|---------------------------------------------------------------------------------------------------------------|
|    |                                                                                                               |
|    |                                                                                                               |
|    |                                                                                                               |
|    |                                                                                                               |
|    |                                                                                                               |
|    |                                                                                                               |
|    |                                                                                                               |
|    |                                                                                                               |
|    |                                                                                                               |
|    |                                                                                                               |
|    |                                                                                                               |
|    |                                                                                                               |
|    |                                                                                                               |
|    |                                                                                                               |
|    |                                                                                                               |
|    |                                                                                                               |

## 4. RESULTS: Choose one of the following questions to answer.

We know you may have answers in mind for both questions; However please choose one to highlight as part of this case story

| 5. | ENABLING CONDITIONS: How have enabling conditions - resources (time/money/staff), organizational culture, or business/work processes - influenced your results? How would you advise others to navigate any challenges you may have faced? |  |  |
|----|--------------------------------------------------------------------------------------------------------------------------------------------------------------------------------------------------------------------------------------------|--|--|
|    |                                                                                                                                                                                                                                            |  |  |
|    |                                                                                                                                                                                                                                            |  |  |
|    |                                                                                                                                                                                                                                            |  |  |
|    |                                                                                                                                                                                                                                            |  |  |
|    |                                                                                                                                                                                                                                            |  |  |
|    |                                                                                                                                                                                                                                            |  |  |
|    |                                                                                                                                                                                                                                            |  |  |
|    |                                                                                                                                                                                                                                            |  |  |
|    |                                                                                                                                                                                                                                            |  |  |
|    |                                                                                                                                                                                                                                            |  |  |