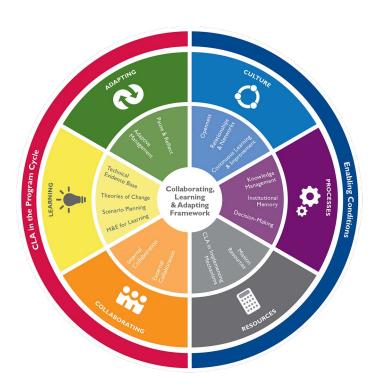

Summary:

1. WHAT: What is the general context in which the case takes place? What organizational or development challenge(s) or opportunities prompted you to collaborate, learn, and/or adapt?

2. What two CLA Sub-Components are most clearly reflected in your case?

## 4. RESULTS: Choose one of the following questions to answer.

We know you may have answers in mind for both questions; However please choose one to highlight as part of this case story

| 5. | ENABLING CONDITIONS: How have enabling conditions - resources (time/money/staff), organizational culture, or business/work processes - influenced your results? How would you advise others to navigate any challenges you may have faced? |
|----|--------------------------------------------------------------------------------------------------------------------------------------------------------------------------------------------------------------------------------------------|
|    |                                                                                                                                                                                                                                            |
|    |                                                                                                                                                                                                                                            |
|    |                                                                                                                                                                                                                                            |
|    |                                                                                                                                                                                                                                            |
|    |                                                                                                                                                                                                                                            |
|    |                                                                                                                                                                                                                                            |
|    |                                                                                                                                                                                                                                            |
|    |                                                                                                                                                                                                                                            |
|    |                                                                                                                                                                                                                                            |
|    |                                                                                                                                                                                                                                            |