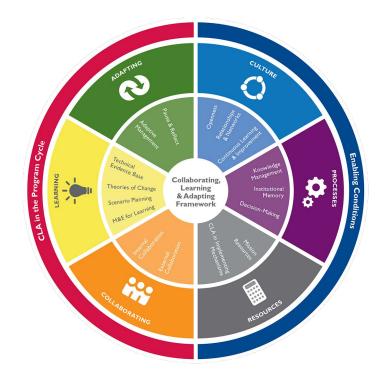

2. What two CLA Sub-Components are most clearly reflected in your case?

3. HOW: What steps did you take to apply CLA approaches to address the challenge or opportunity described above?

## 4. **RESULTS:** Choose one of the following questions to answer.

We know you may have answers in mind for both questions; However please choose one to highlight as part of this case story

5. ENABLING CONDITIONS: How have enabling conditions - resources (time/money/staff), organizational culture, or business/work processes - influenced your results? How would you advise others to navigate any challenges you may have faced?