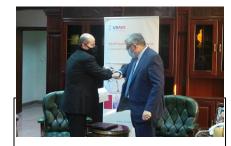

| Case Title:   |  |  |
|---------------|--|--|
| Name:         |  |  |
| Organization: |  |  |
| Summary:      |  |  |

Ex-Minister of Health Dr. Natheer Obeidat and President of Jordan Nurses and Midwives Council Dr. Khaled Rababah bump elbows after signing an agreement to recruit and train 200 nurses to work at the Call Center set up to follow up on COVID-19 cases. The agreement highlighted the successful private-public partnership to respond to the COVID-19 pandemic