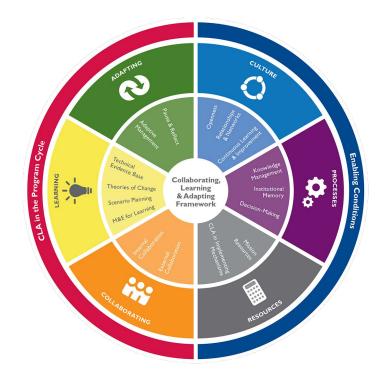

2. What two CLA Sub-Components are most clearly reflected in your case?

3. HOW: What steps did you take to apply CLA approaches to address the challenge or opportunity described above?