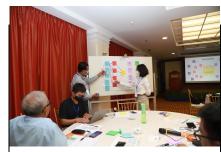

| Case Title:   |  |  |
|---------------|--|--|
| Name:         |  |  |
| Organization: |  |  |
| Summary:      |  |  |

Participants in an evidence ecosystem workshop in Cambodia conduct a systems-mapping exercise. Photo credit: Cambodia Development Resource Institute.