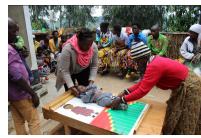

| Case Title:   |  |  |
|---------------|--|--|
| Name:         |  |  |
| Organization: |  |  |
| Summary:      |  |  |

A Caritas Rwanda Nutrition Officer and Community Volunteer check a child's nutritional status during a joint supervision visit in the Burera District of Rwanda to learn from and continuously adapt the USAID-funded INECD project. Credit: Fred Hirwa/CRS