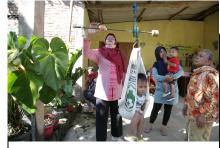

| Case Title:   |  |  |
|---------------|--|--|
| Name:         |  |  |
| Organization: |  |  |
| Summary:      |  |  |

A member of a health cadre weighs a child during a regular health check-up organized by a local Community Health Center. Photo: Danumurthi Mahendra/USAID MADANI