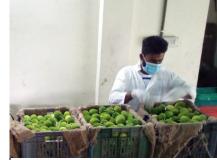

| Case Title:   |  |  |
|---------------|--|--|
| Name:         |  |  |
| Organization: |  |  |
| Summary:      |  |  |

Spine gourds are sorted and graded at the local Collection Centre in Jashore .Photo Credit: Tamzid Al Fatah /Chemonics International Inc.