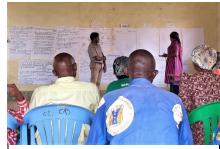

| Case Title:   |  |  |
|---------------|--|--|
| Name:         |  |  |
| Organization: |  |  |
| Summary:      |  |  |

WASH actors in the DRC's Cilundu Health Zone reach common ground on their expectations for effective water system management during a two-day workshop, informing the Budikadidi project's adaptation to national policy. Credit: CRS