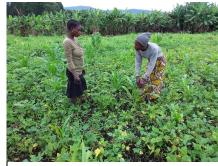

| Case Title:   |  |  |
|---------------|--|--|
| Name:         |  |  |
| Organization: |  |  |
| Summary:      |  |  |

Caption: A farmer field school member sharing her knowledge with a neighbor. Credit: The Feed the Future Management of Fall Armyworm in Maize for Smallholder Farmers in the Democratic Republic of the Congo Activity