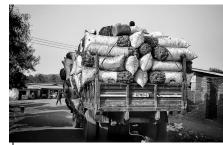

| Case Title:   |  |  |
|---------------|--|--|
| Name:         |  |  |
| Organization: |  |  |
| Summary:      |  |  |

"A Typical Example of a Vehicle Openly Transporting Illegal Charcoal before USAID/UKAid Support to Improve Forestry Regulation and Law Enforcement". Photo Credit: Lawrence Dziko, MCHF.