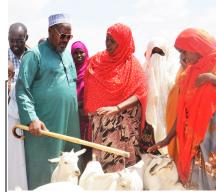

| Case Title:   |  |  |
|---------------|--|--|
| Name:         |  |  |
| Organization: |  |  |
| Summary:      |  |  |

Sheik Musa (livestock trader, left) and Ifrah Ahmed Abdi (one of his mini-collectors, center) were recipients of local BDS services and DRM training. Credit: Mercy Corps