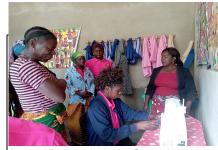

| Case Title:   |  |  |
|---------------|--|--|
| Name:         |  |  |
| Organization: |  |  |
| Summary:      |  |  |

In the Photo is Inés Santo's and Parents Participating in a Session of Fashion Tailoring and Design Training. Pic By Lucia Mato at Bairo Mudzingazi Chimoio Mozambique