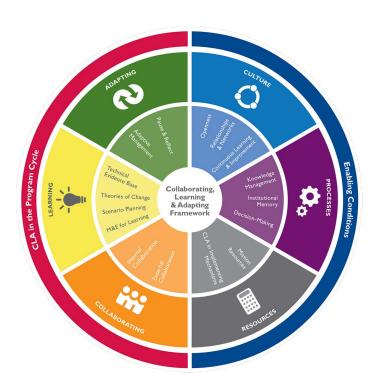

1. WHAT: What is the general context in which the case takes place? What organizational or development challenge(s) or opportunities prompted you to collaborate, learn, and/or adapt?

2. What two CLA Sub-Components are most clearly reflected in your case?