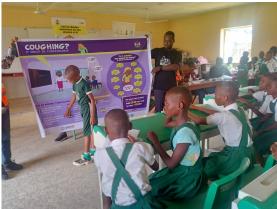

Children participating in a school-based Childhood TB Testing Week activity. Credit: Breakthrough ACTION-Nigeria.

Organization:

Case Title:

Name:

**Summary:** 

1. WHAT: What is the general context in which the case takes place? What organizational or development challenge(s) or opportunities prompted you to collaborate, learn, and/or adapt?