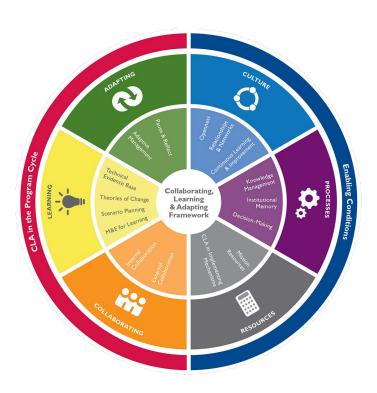

**Summary:** 

1. WHAT: What is the general context in which the case takes place? What organizational or development challenge(s) or opportunities prompted you to collaborate, learn, and/or adapt?

2. What two CLA Sub-Components are most clearly reflected in your case?