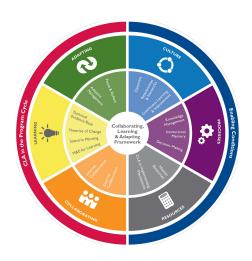

## 1. Which subcomponents of the <u>Collaborating</u>, <u>Learning and Adapting Framework</u> are reflected *most* in your case (select up to 5 subcomponents)?

Pause & Reflect
Adaptive Management
Technical Evidence Base
Theories of Change
Scenario Planning
M&E for Learning
Internal Collaboration
External Collaboration

Openness
Relationships & Networks
Continuous Learning &
Improvement
Knowledge Management
Institutional Memory
Decision-Making
Mission Resources
CLA in Implementing
Mechanisms

| 2. | What is the general context in which the case takes place?        |
|----|-------------------------------------------------------------------|
|    |                                                                   |
|    |                                                                   |
|    |                                                                   |
|    |                                                                   |
|    |                                                                   |
|    |                                                                   |
|    |                                                                   |
|    |                                                                   |
|    |                                                                   |
| 3. | Why did you use a collaborating, learning, and adapting approach? |
|    |                                                                   |
|    |                                                                   |
|    |                                                                   |
|    |                                                                   |
|    |                                                                   |